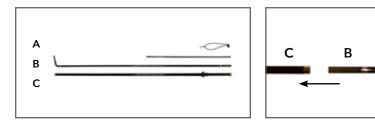

#### **Parts Checklist**

- A 1 x Pole Kit Carry Bag
- B1 1 x Pole Kit & Bungee (Located in Front Pocket) (S) Or
- B2 1 x Pole Kit & Bungee (Located in Front Pocket) (M) Or
- B3 1 x Pole Kit & Bungee (Located in Front Pocket) (L)

#### Step 1

Assemble the pole in size order, large to small. This example shows assembly for the medium pole. Insert pole **B** into pole **C**.