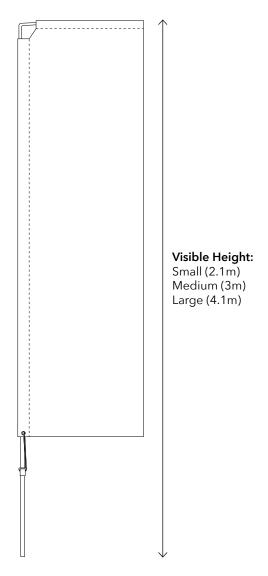

#### **Feather Flag Dimensions**

## Profile View

#### Compatible Base Options

|      |                | Print Size    |                | Base Options              |                                      |                          |                          |              |          |
|------|----------------|---------------|----------------|---------------------------|--------------------------------------|--------------------------|--------------------------|--------------|----------|
| Size | Height<br>(mm) | Width<br>(mm) | Height<br>(mm) | Cross Base*<br>(Weighted) | Concrete Base*<br>(10kg - Stackable) | Water Fillable<br>(15kg) | Water Fillable<br>(25kg) | Ground Spike | Car Foot |
| S    | 2100           | 770           | 1760           | ~                         | ~                                    | ✓                        | √                        | 1            | ✓        |
| м    | 3000           | 770           | 2550           | ~                         | ~                                    | ✓                        | ✓                        | 1            | ✓        |
| L    | 4100           | 770           | 3350           | ×                         | ×                                    | ×                        | √                        | 1            | ×        |