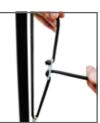

#### Step 4

Thread the bungee through the eyelet on the base of the flag. Create a loop and thread the rest of the bungee cord through. Attach the bungee cord to the plastic retaining collar and adjust the tension if necessary (to avoid rippling, do not over tension the flag)