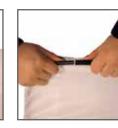

#### Step 1

Assemble the pole in size order, large to small. This example shows assembly for the medium pole. Insert pole **B** into pole **C**.