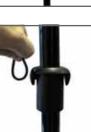

#### Step 4

Thread the bungee through the eyelet on the base of the flag. Create a loop and thread the rest of the bungee cord through. Attach the bungee cord to the plastic retaining collar and adjust the tension if necessary (to avoid rippling, do not over tension the flag)