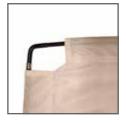

### Step 2

Before attaching the top section **(A)**, slide the flag onto the assemble sections. Ensure the eyelet is to the base of the pole.