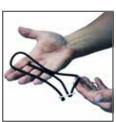

#### Step 4

Thread the bungee through the eyelet on the base of the flag. Create a loop and thread the rest of the bungee cord through. Attach the bungee cord to the plastic retaining collar and adjust the tension if necessary (to avoid rippling, do not over tension the flag)