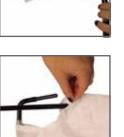

#### Step 1

Assemble the pole in size order, large to small. This example shows assembly for the medium pole. Insert pole **B** into pole **C**.

### Step 2

Before attaching the top section **(A)**, slide the flag onto the assemble sections. Ensure the eyelet is to the base of the pole.